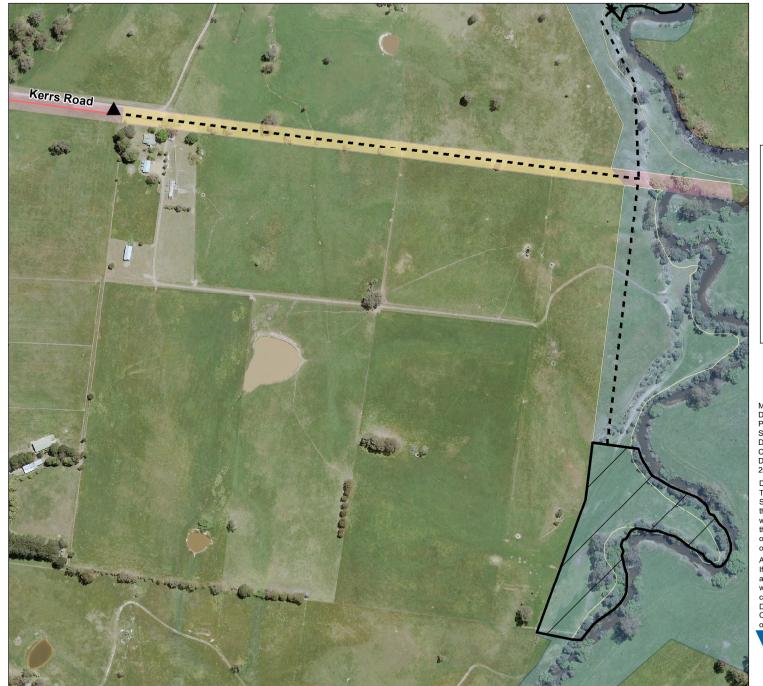

## Acheron River - Alexandra Camping Area 1 (0901857)

Map produced by DELWP June 2022 Datum: GDA94

Projection: MGA Zone 55

Spatial data is sourced from the Victorian Spatial

Copyright © The State of Victoria,