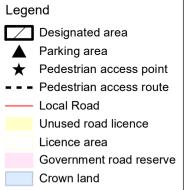

## Acheron River - Alexandra Camping Area 1 (0901857)

Map produced by DELWP June 2022 Datum: GDA94

Projection: MGA Zone 55

Spatial data is sourced from the Victorian Spatial

Copyright © The State of Victoria,