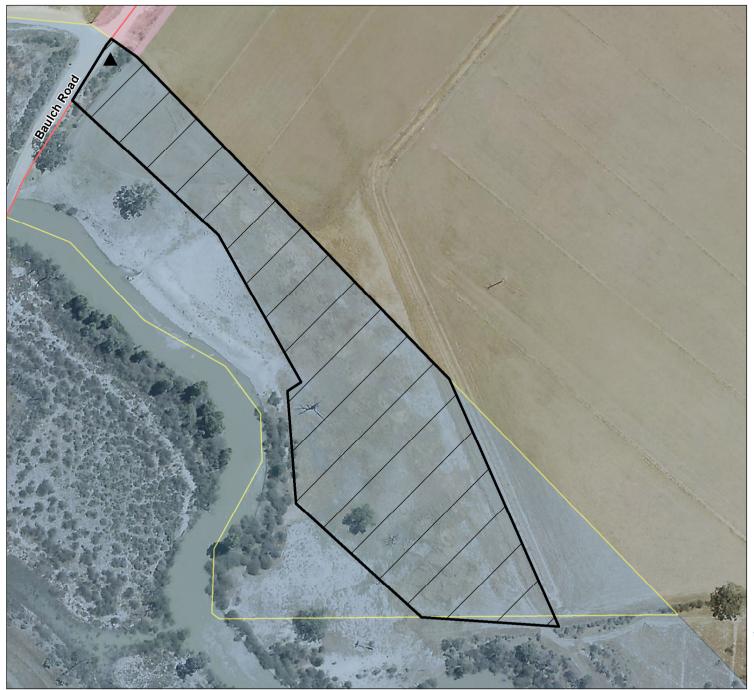

## Loddon River - Murrabit Camping area 1 (0610340)

Map produced by DELWP April 2022 Datum: GDA94

Projection: MGA Zone 55

Spatial data is sourced from the Victorian Spatial

Copyright © The State of Victoria,