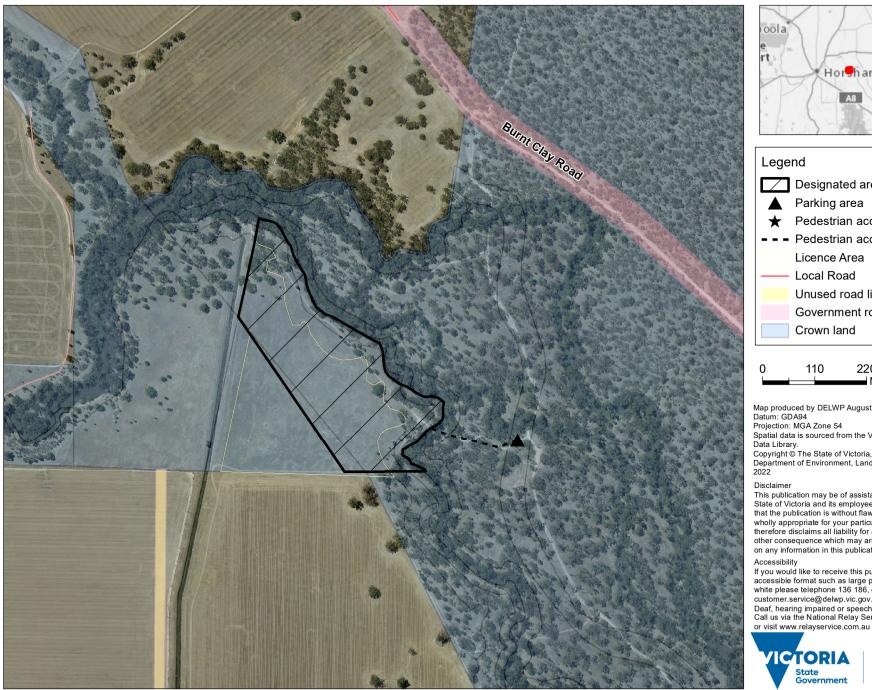

## Wimmera River - Longerenong Camping Area 10 (0202618)

Map produced by DELWP August 2022 Datum: GDA94

Projection: MGA Zone 54

Spatial data is sourced from the Victorian Spatial

Copyright © The State of Victoria,