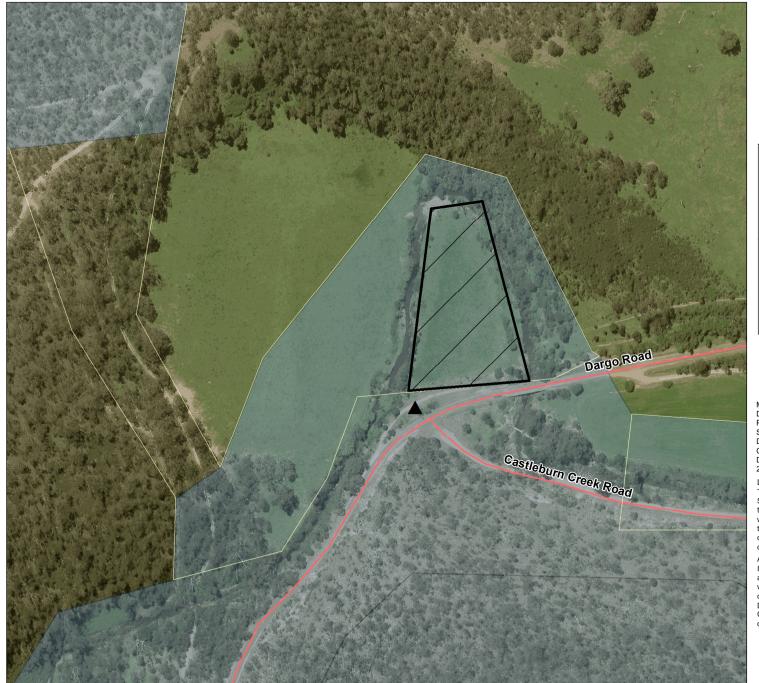

## Castleburn Creek - Dargo Camping Area 1 (2024519)

Map produced by DEECA March 2023 Datum: GDA94 Projection: MGA Zone 55

Spatial data is sourced from the Victorian Spatial Data Library.

Copyright © The State of Victoria,