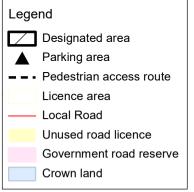

## Castleburn Creek - Dargo Camping Area 1 (2024519)

Map produced by DEECA March 2023 Datum: GDA94 Projection: MGA Zone 55

Spatial data is sourced from the Victorian Spatial Data Library.

Copyright © The State of Victoria,