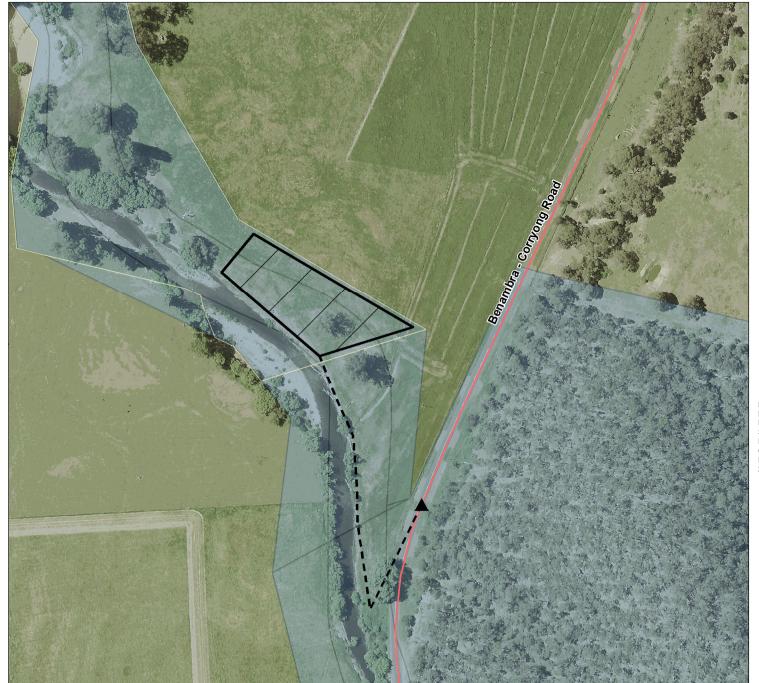

## Nariel Creek - Nariel Creek Camping Area 4 (1102239)

N

Map produced by DEECA March 2023 Datum: GDA94

Projection: MGA Zone 55

Spatial data is sourced from the Victorian Spatial Data Library.

Copyright © The State of Victoria,