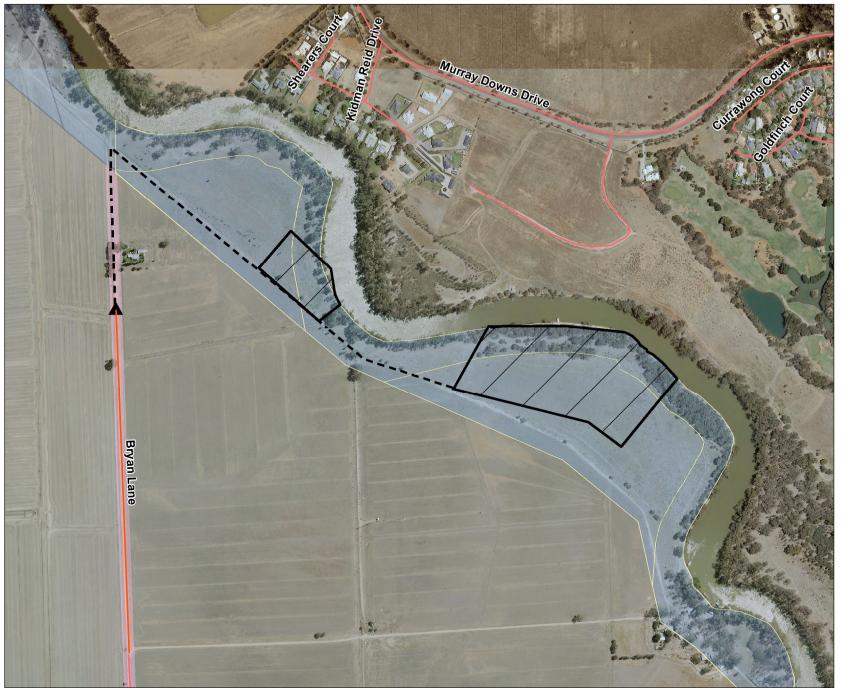

## Murray River - Swan Hill Camping Area 6 & 7 (0101777)

Map produced by DEECA June 2023 Datum: GDA94

Projection: MGA Zone 54

Spatial data is sourced from the Victorian Spatial Data Library.

Copyright © The State of Victoria,