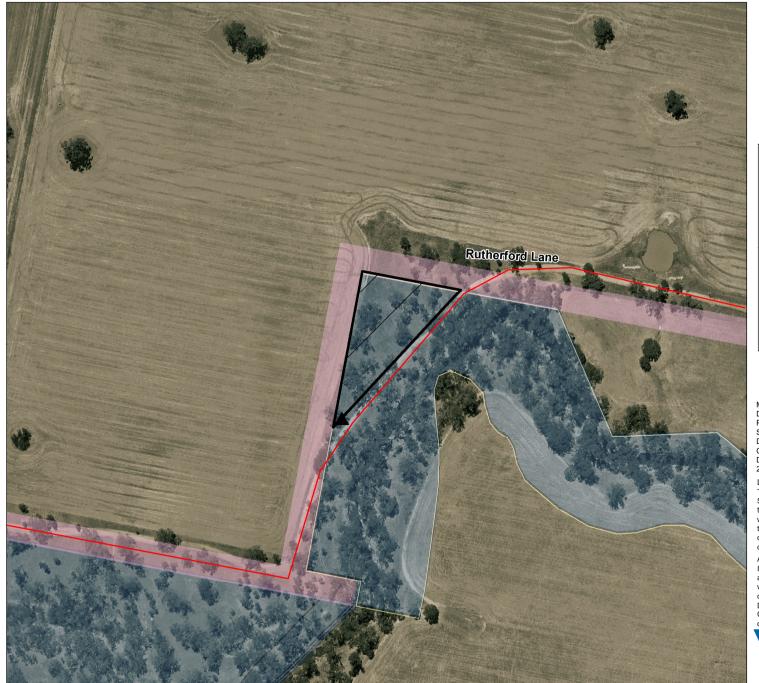

## Bendigo Creek - Goornong Camping Area 1 (0603604)

Map produced by DELWP December 2022 Datum: GDA94

Projection: MGA Zone 55

Spatial data is sourced from the Victorian Spatial

Copyright © The State of Victoria,