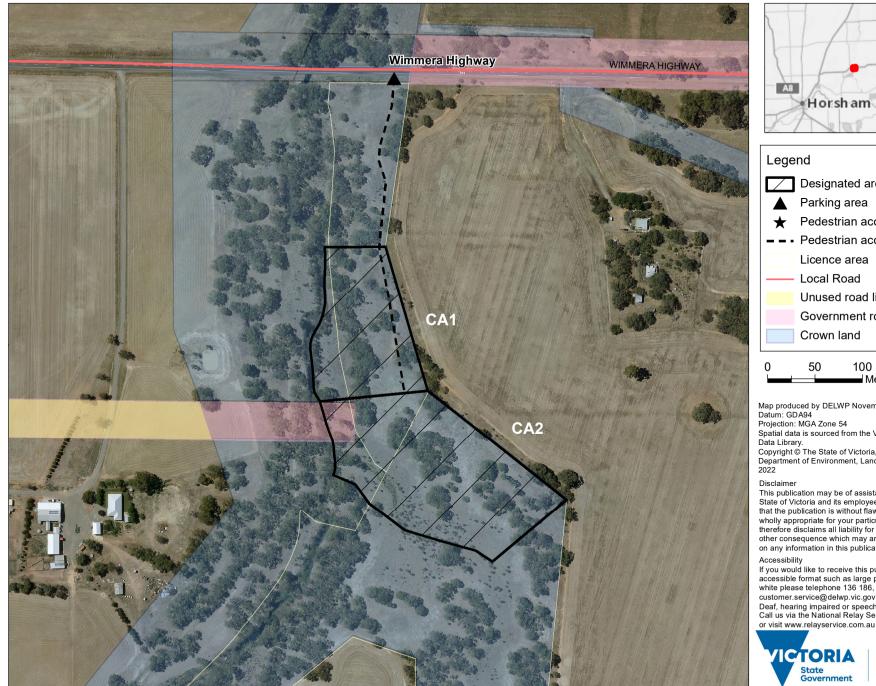

## Yarriambiack Creek - Jung Camping Area 1 & 2 (0201073 & 0205763)

Map produced by DELWP November 2022 Datum: GDA94

Projection: MGA Zone 54

Spatial data is sourced from the Victorian Spatial

Copyright © The State of Victoria,