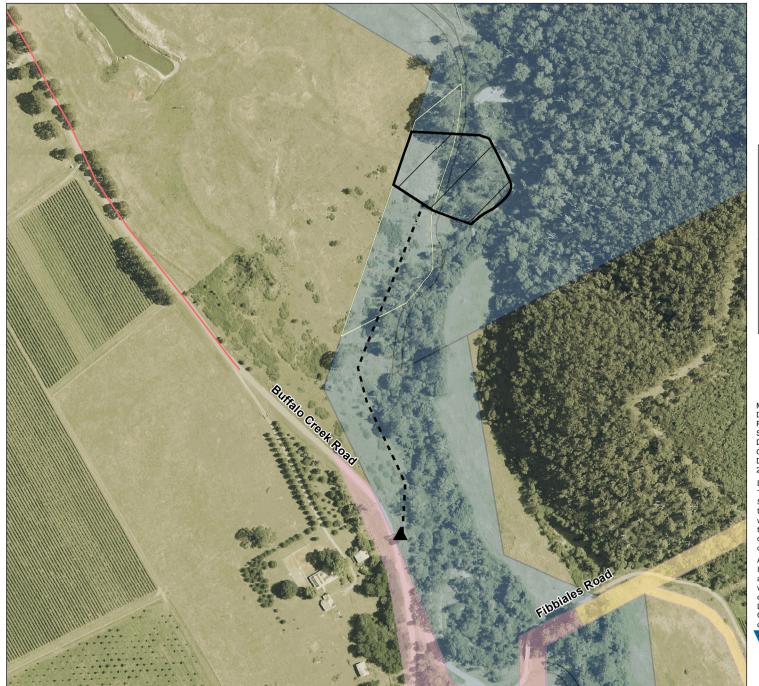

## Buffalo Creek - Myrtleford Camping Area 4 (1106296)

Map produced by DELWP October 2022 Datum: GDA94

Projection: MGA Zone 55

Spatial data is sourced from the Victorian Spatial

Copyright © The State of Victoria,