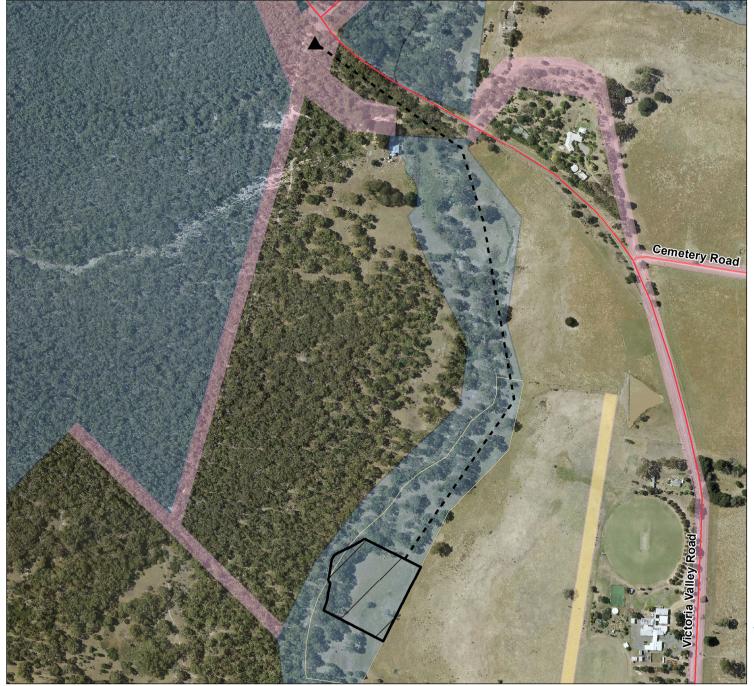

## Wannon River - Dunkeld Camping Area 5 (0205904)

Map produced by DELWP August 2022 Datum: GDA94

Projection: MGA Zone 54

Spatial data is sourced from the Victorian Spatial

Copyright © The State of Victoria,