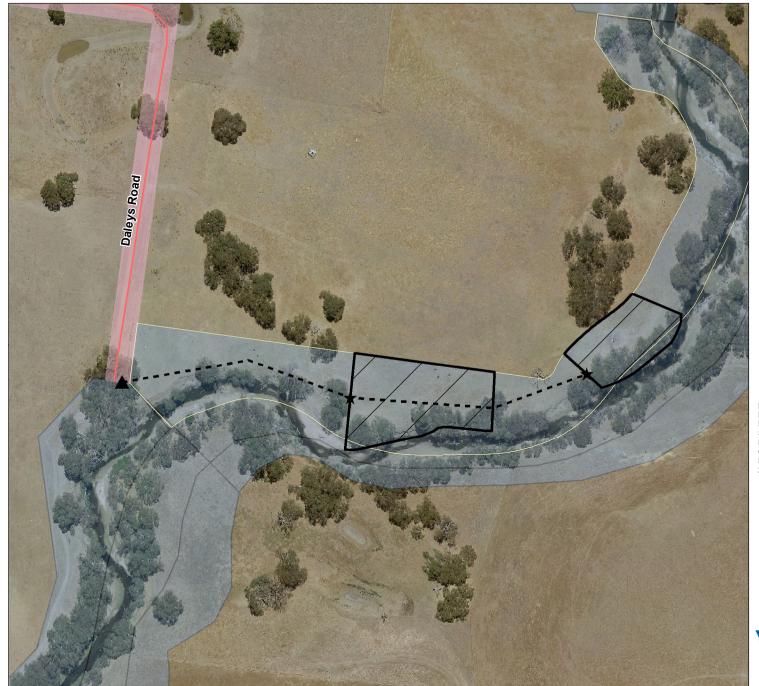

## Wannon River - Casterton Camping Area 1 & 2 (0300309)

Map produced by DELWP June 2022 Datum: GDA94

Projection: MGA Zone 55

Spatial data is sourced from the Victorian Spatial

Copyright © The State of Victoria,