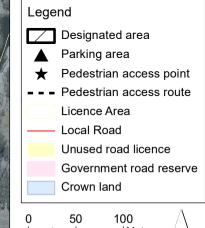

## Wannon River - Casterton Camping Area 1 & 2 (0300309)

Map produced by DELWP June 2022 Datum: GDA94

Projection: MGA Zone 55

Spatial data is sourced from the Victorian Spatial

Copyright © The State of Victoria,