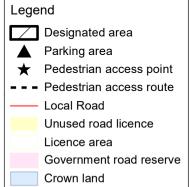

## Kiewa River - Kergunyah Camping Area 1 (1102776)

Map produced by DELWP June 2022 Datum: GDA94

Projection: MGA Zone 55

Spatial data is sourced from the Victorian Spatial

Copyright © The State of Victoria,