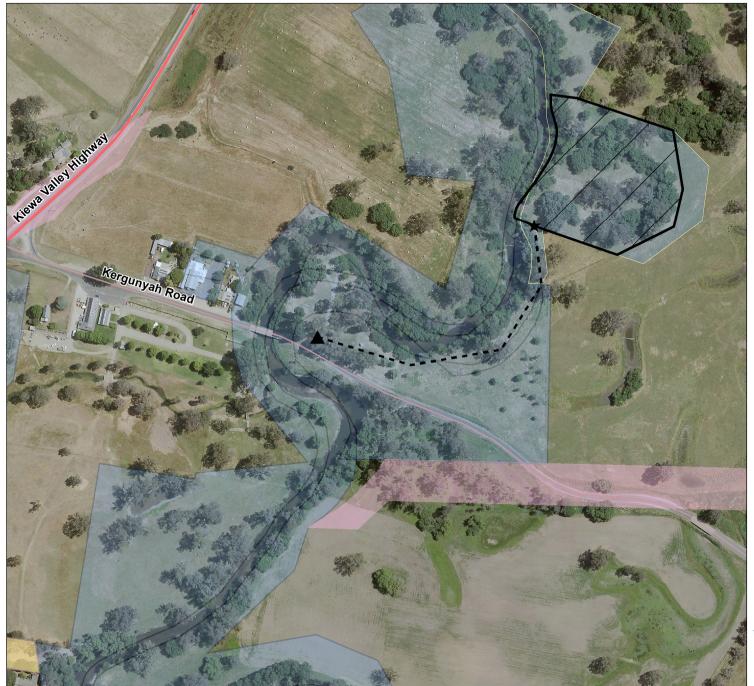

## Kiewa River - Kergunyah Camping Area 1 (1102776)

Map produced by DELWP June 2022 Datum: GDA94

Projection: MGA Zone 55

Spatial data is sourced from the Victorian Spatial

Copyright © The State of Victoria,