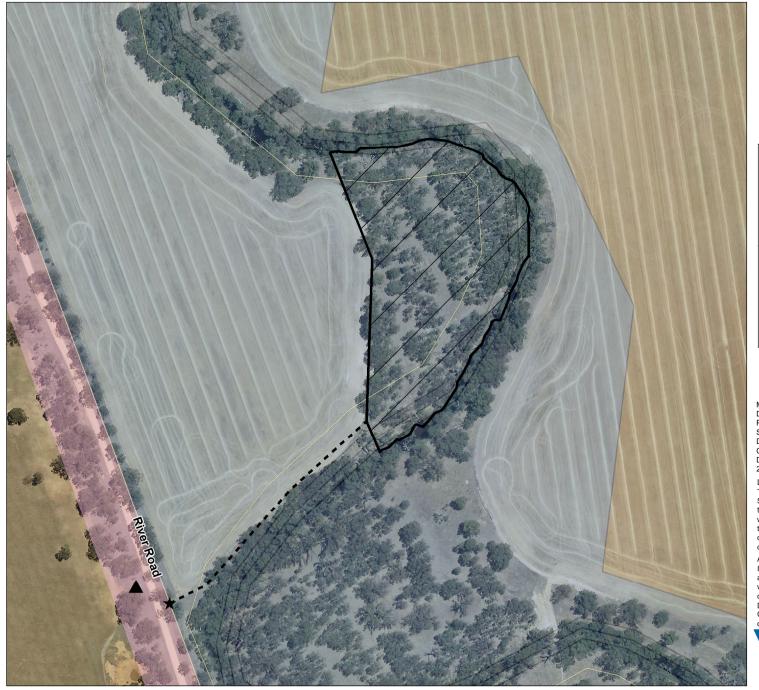

## Avoca River - Charlton Camping Area 1 - (3000115)

Map produced by DELWP June 2022 Datum: GDA94

Projection: MGA Zone 55

Spatial data is sourced from the Victorian Spatial

Copyright © The State of Victoria,