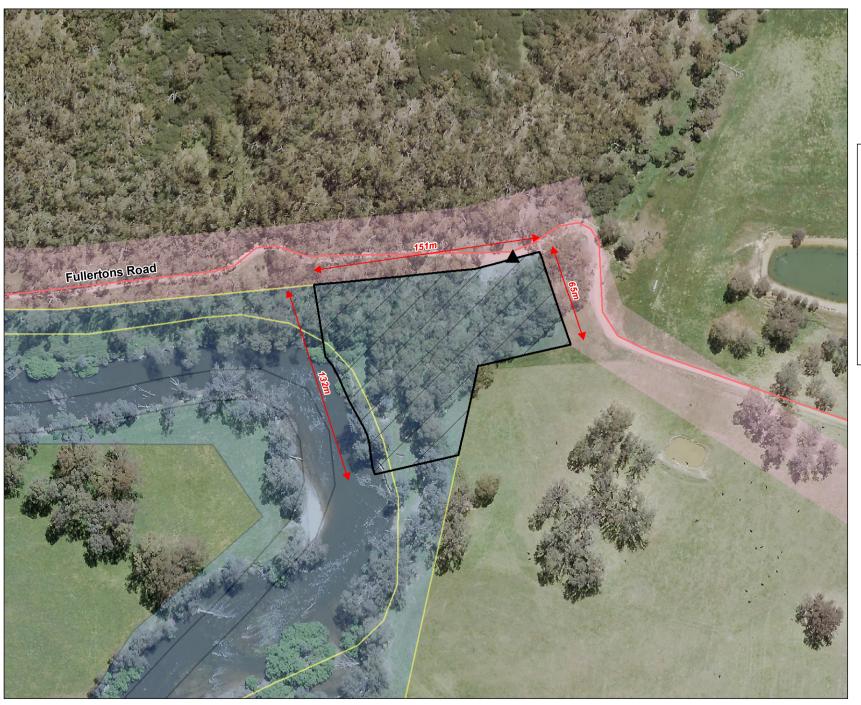

## Goulburn River - Molesworth Camping area 1 (0904021)

## Legend

Parking area

Pedestrian access point

- - Pedestrian access route

Designated area

Licence area

Local Road

Unused road licence