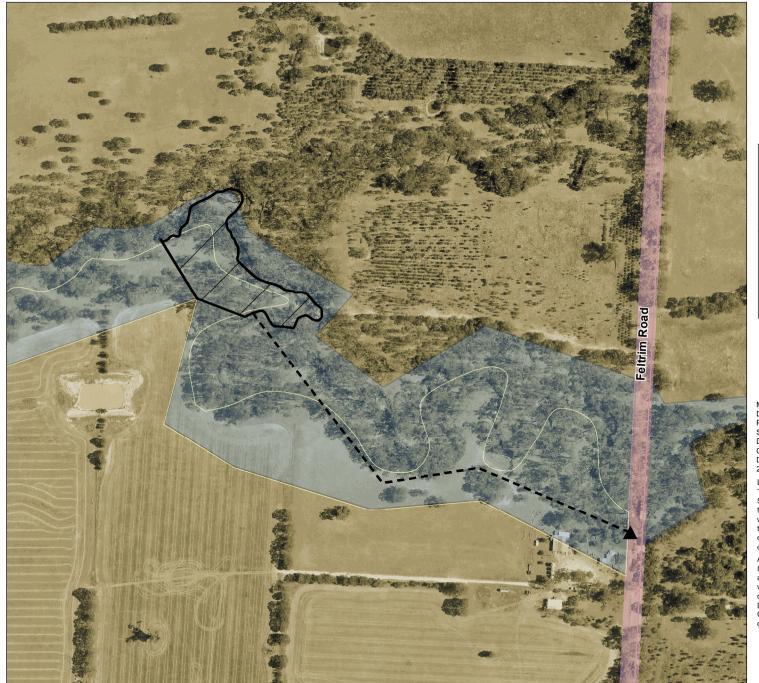

## Stony Creek - Violet Town Camping Area 1 (0801861)

0 60 120 Metres

Map produced by DEECA February 2023 Datum: GDA94

Projection: MGA Zone 55

Spatial data is sourced from the Victorian Spatial

Copyright © The State of Victoria,