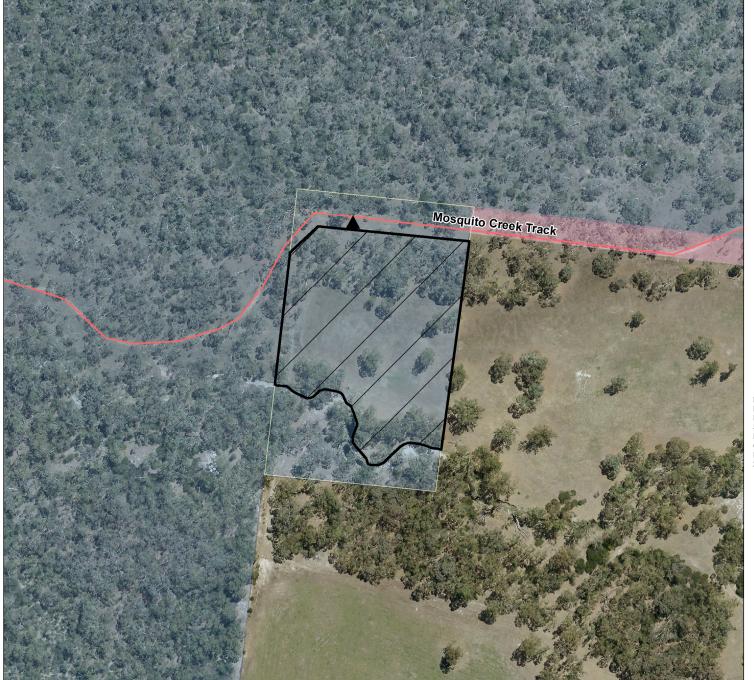

## Mosquito Creek - Durong Camping Area 1 (2005006)

0 40 80 Metres

Map produced by DEECA February 2023 Datum: GDA94

Projection: MGA Zone 54

Spatial data is sourced from the Victorian Spatial

Copyright © The State of Victoria,