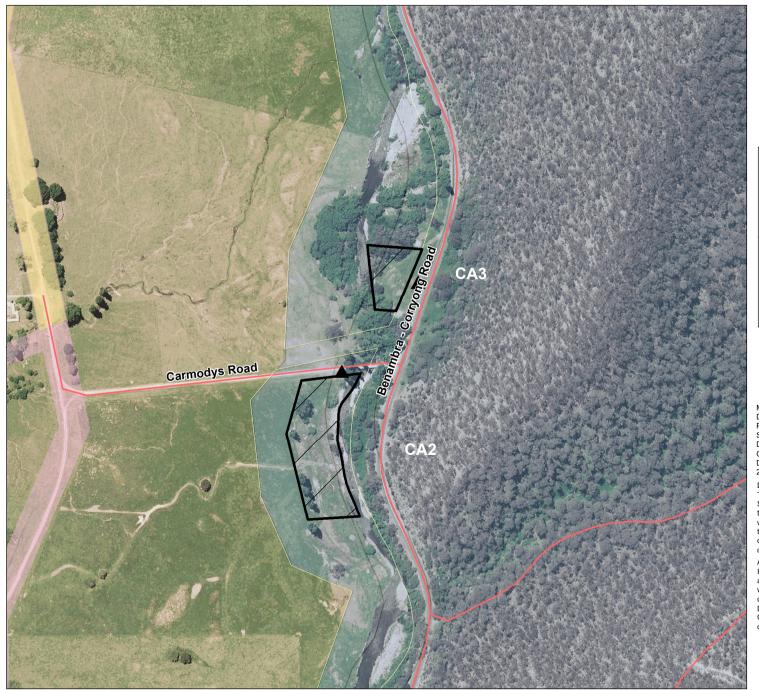

## Nariel Creek - Nariel Creek Camping Area 2 & 3 (1101094)

Map produced by DEECA April 2023 Datum: GDA94

Projection: MGA Zone 55

Spatial data is sourced from the Victorian Spatial

Copyright © The State of Victoria,