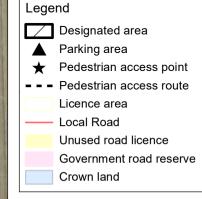

## Bendigo Creek - Elmore Camping Area 1 (0600573)

Map produced by DELWP September 2022 Datum: GDA94

Projection: MGA Zone 54

Spatial data is sourced from the Victorian Spatial

Copyright © The State of Victoria,