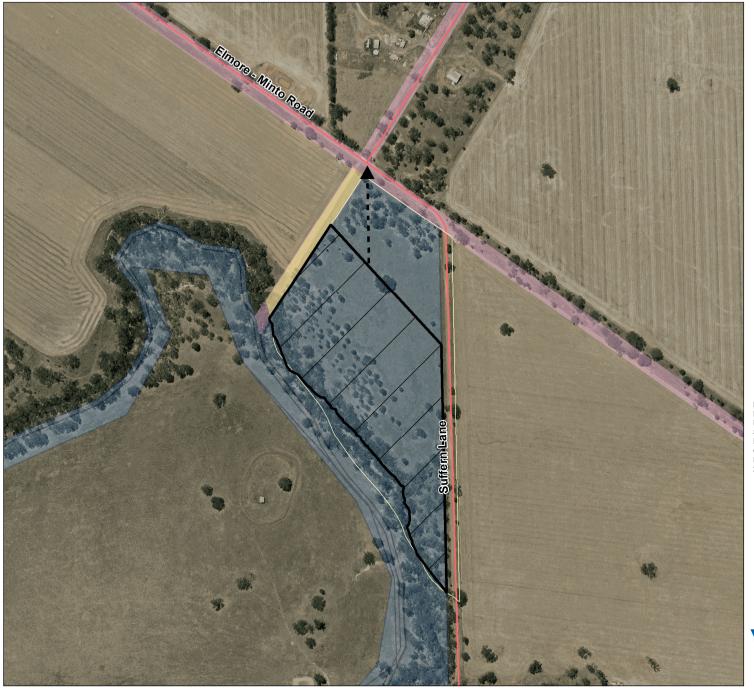

## Bendigo Creek - Elmore Camping Area 1 (0600573)

Map produced by DELWP September 2022 Datum: GDA94

Projection: MGA Zone 54

Spatial data is sourced from the Victorian Spatial

Copyright © The State of Victoria,