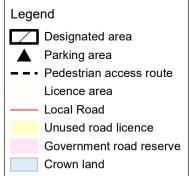

## Back Creek - Penny Flat Camping Area 1 (2023712)

February 2023

Map produced by DEECA February 2023 Datum: GDA94

Projection: MGA Zone 55

Spatial data is sourced from the Victorian Spatial

Copyright © The State of Victoria,