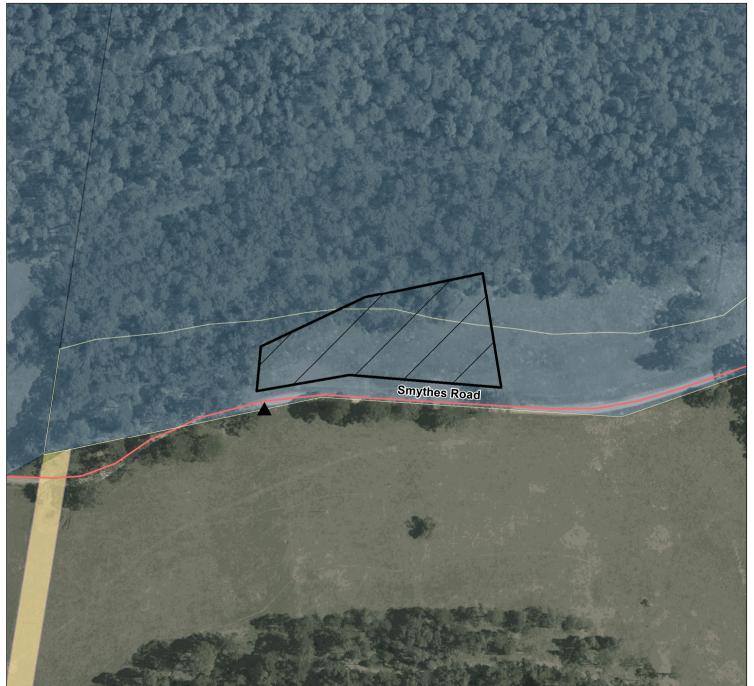

## Back Creek - Penny Flat Camping Area 1 (2023712)

February 2023

Map produced by DEECA February 2023 Datum: GDA94

Projection: MGA Zone 55

Spatial data is sourced from the Victorian Spatial

Copyright © The State of Victoria,