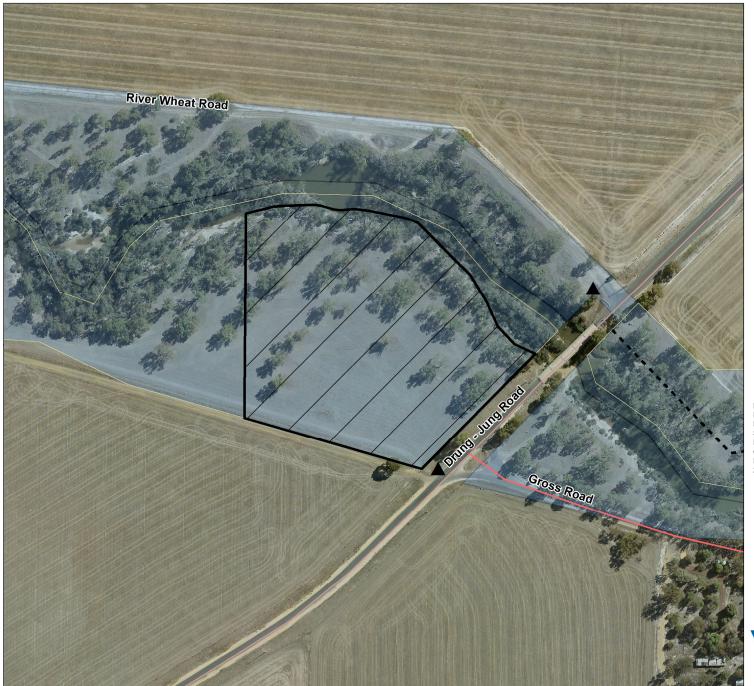

## Wimmera River - Longerenong Camping Area 3 (0207822)

Map produced by DELWP June 2022 Datum: GDA94

Projection: MGA Zone 55

Spatial data is sourced from the Victorian Spatial

Copyright © The State of Victoria,