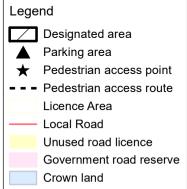

## Wimmera River - Longerenong Camping Area 3 (0207822)

Map produced by DELWP June 2022 Datum: GDA94

Projection: MGA Zone 55

Spatial data is sourced from the Victorian Spatial

Copyright © The State of Victoria,