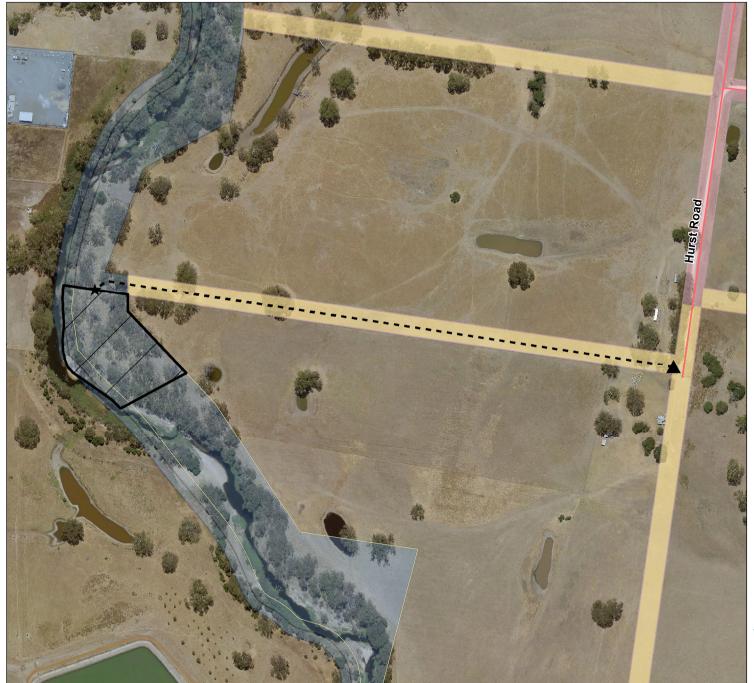

## Glenelg River - Casterton Camping Area 4 (0306842)

Map produced by DELWP June 2022 Datum: GDA94

Projection: MGA Zone 55

Spatial data is sourced from the Victorian Spatial

Copyright © The State of Victoria,