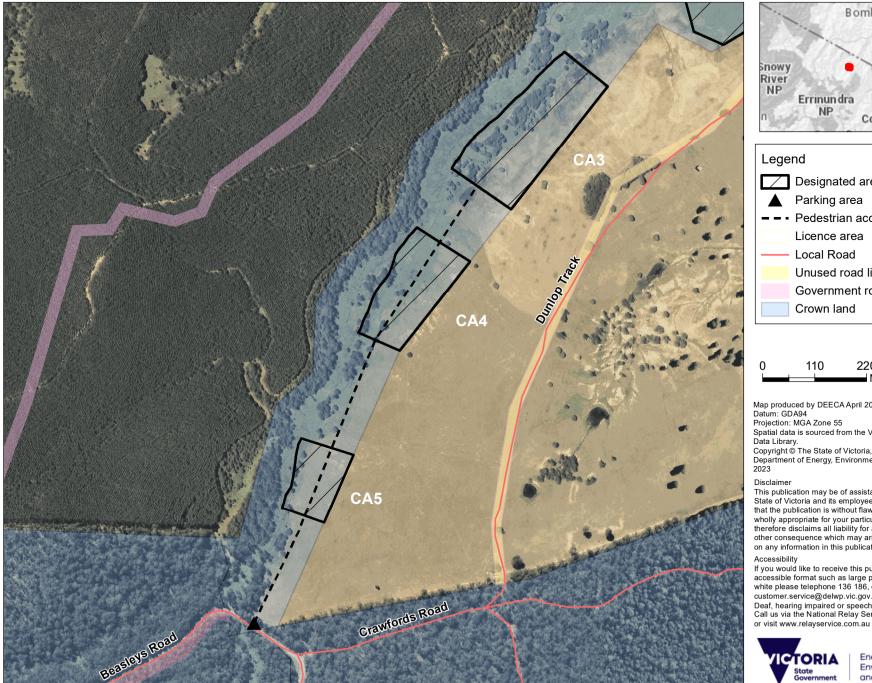

## Back Creek - Bendoc Camping Area 3, 4 & 5 (2011356)

110

Map produced by DEECA April 2023 Datum: GDA94

Projection: MGA Zone 55

Spatial data is sourced from the Victorian Spatial

Copyright © The State of Victoria,