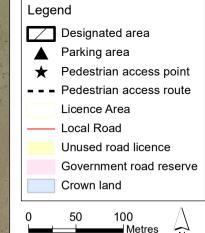

## Wannon River - Dunkeld Camping area 1 & 2 (3000635)

Map produced by DELWP June 2022 Datum: GDA94

Projection: MGA Zone 55

Spatial data is sourced from the Victorian Spatial

Copyright © The State of Victoria,