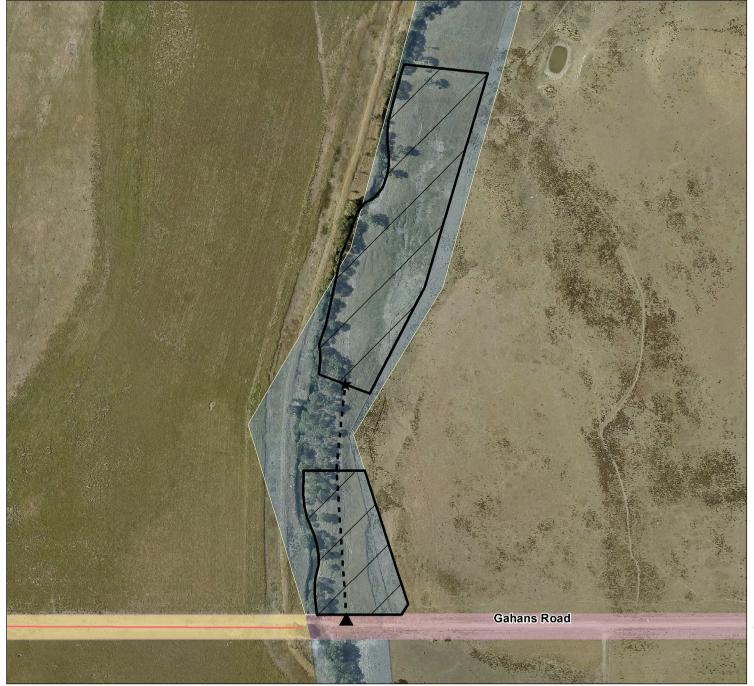

## Wannon River - Dunkeld Camping area 1 & 2 (3000635)

Map produced by DELWP June 2022 Datum: GDA94

Projection: MGA Zone 55

Spatial data is sourced from the Victorian Spatial

Copyright © The State of Victoria,