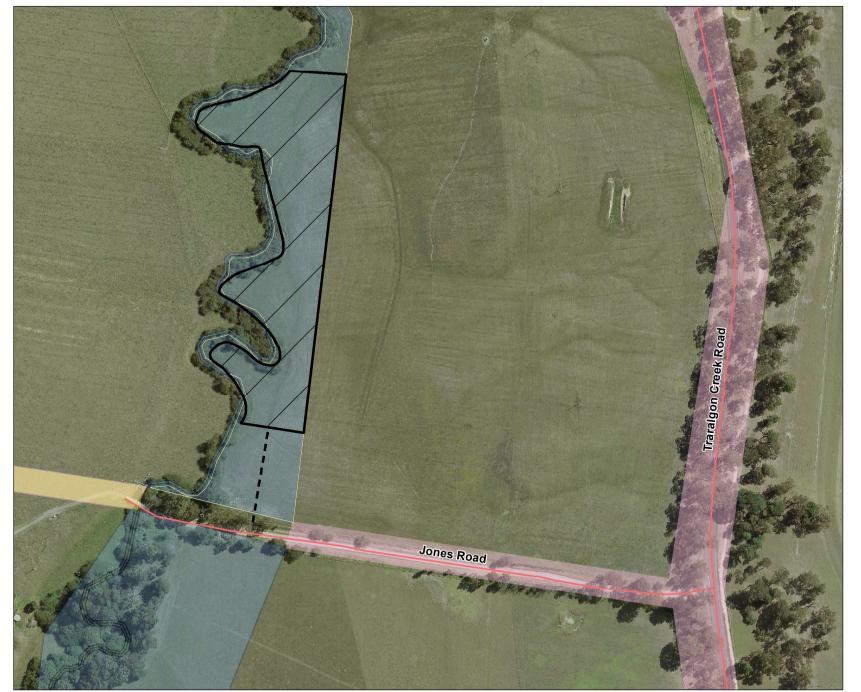

## Traralgon Creek - Traralgon Camping Area 2 (1504308)

Map produced by DEECA April 2023

Datum: GDA94 Projection: MGA Zone 55

Spatial data is sourced from the Victorian Spatial Data Library.

Copyright © The State of Victoria,