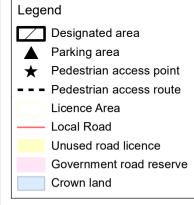

## Avoca River - Charlton Camping Area 3 - (00600087)

Map produced by DELWP June 2022 Datum: GDA94

Projection: MGA Zone 55

Spatial data is sourced from the Victorian Spatial

Copyright © The State of Victoria,