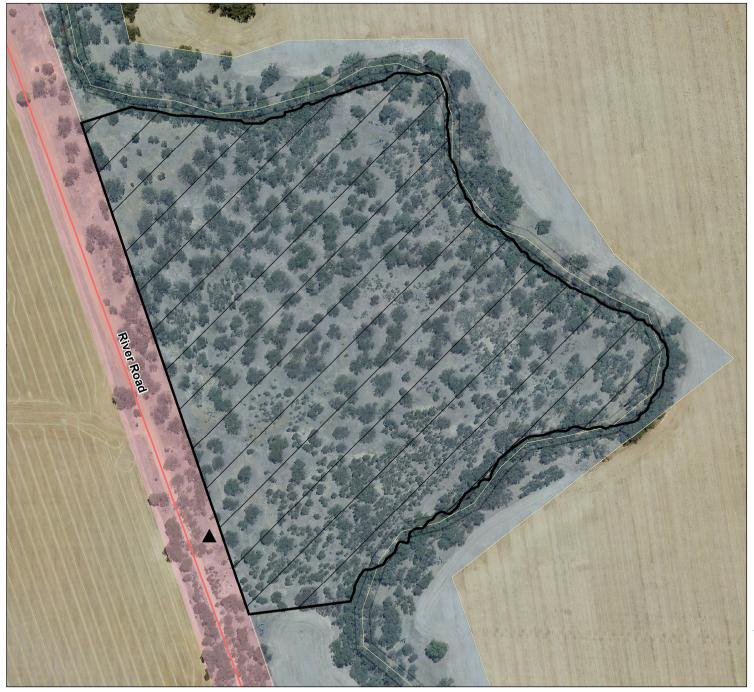

## Avoca River - Charlton Camping Area 3 - (00600087)

Map produced by DELWP June 2022 Datum: GDA94

Projection: MGA Zone 55

Spatial data is sourced from the Victorian Spatial

Copyright © The State of Victoria,