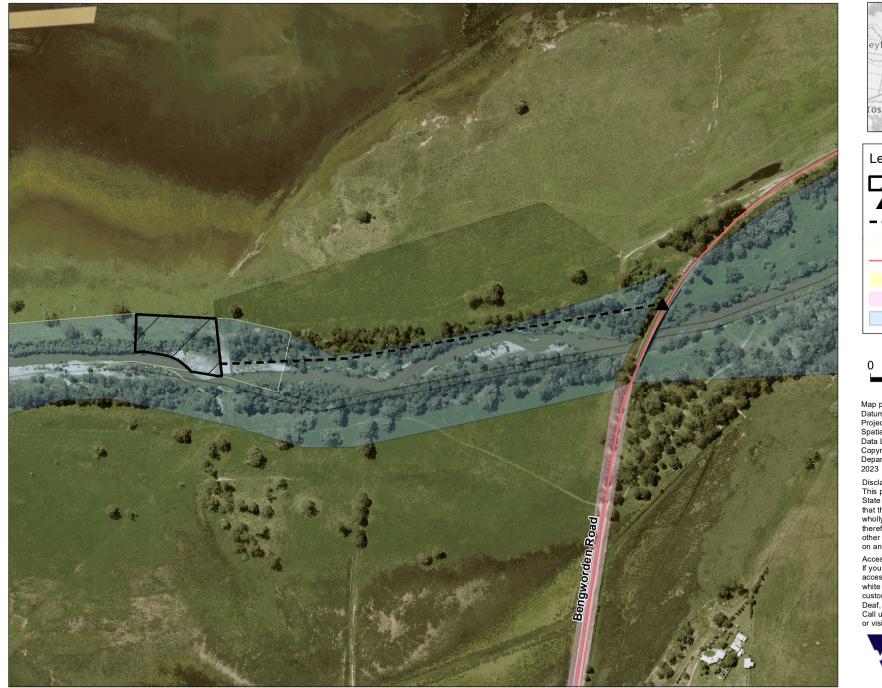

## Avon River - Stratford Camping Area 1 (1501446)

Spatial data is sourced from the Victorian Spatial . Data Library. Copyright © The State of Victoria, Department of Energy, Environment and Climate Action,