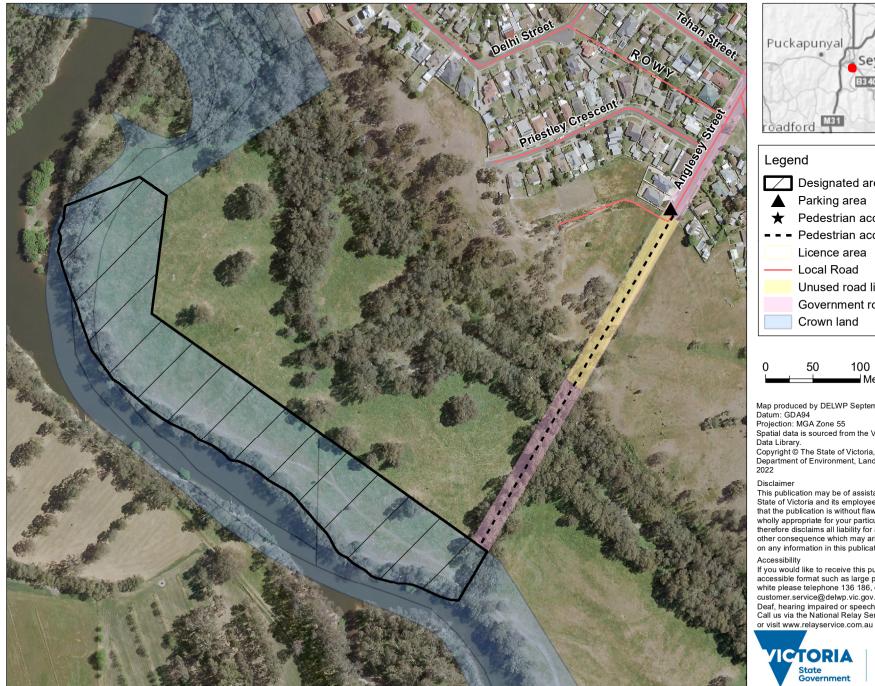

## Goulburn River - Seymour Camping Area 1 (0901353)

Map produced by DELWP September 2022 Datum: GDA94

Projection: MGA Zone 55

Spatial data is sourced from the Victorian Spatial

Copyright © The State of Victoria,

Department of Environment, Land, Water and Planning,

This publication may be of assistance to you but the State of Victoria and its employees do not guarantee that the publication is without flaw of any kind or is wholly appropriate for your particular purpose and therefore disclaims all liability for any error, loss or other consequence which may arise from you relying on any information in this publication.

## Accessibility

If you would like to receive this publication in an accessible format such as large print or black and white please telephone 136 186, or email customer.service@delwp.vic.gov.au. Deaf, hearing impaired or speech impaired? Call us via the National Relay Service on 133 677

Environment, Land, Water and Planning