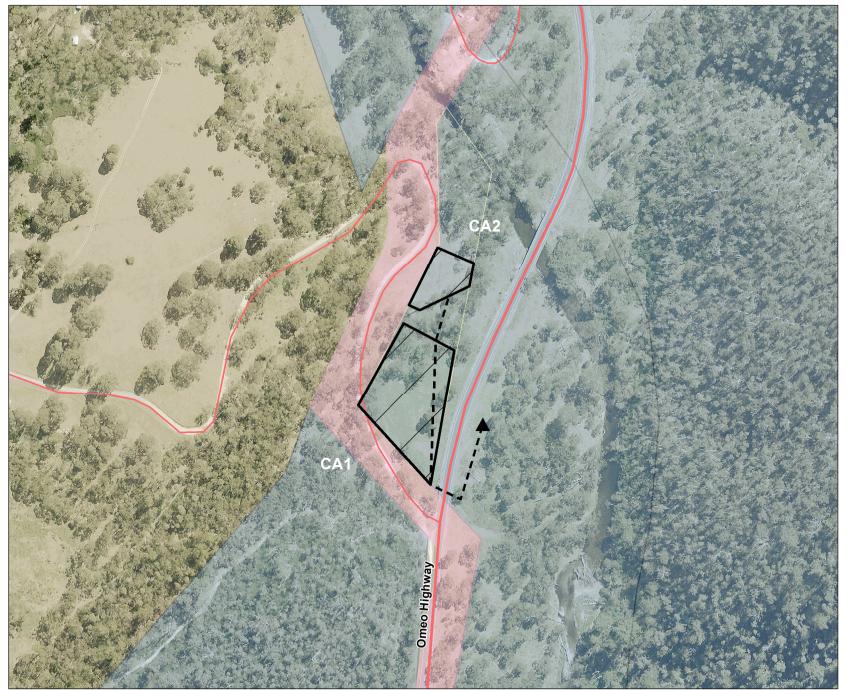

## Big River - Glen Valley Camping Area 1 & 2 (2006037)

Map produced by DEECA July 2023 Datum: GDA94

Projection: MGA Zone 55

Spatial data is sourced from the Victorian Spatial Data Library.

Copyright © The State of Victoria,