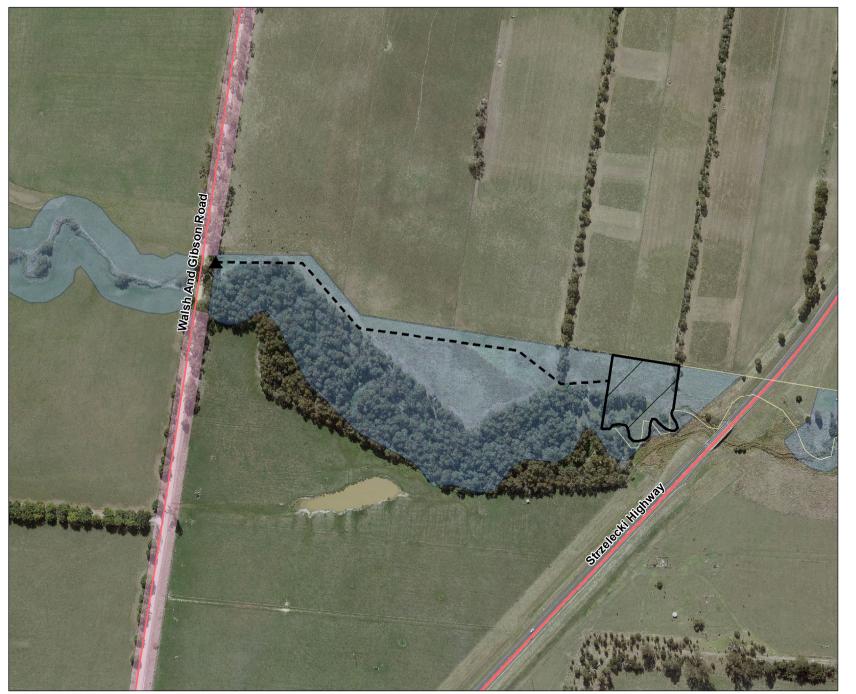

## Wilderness Creek - Morwell Camping Area 1 (1511809)

Map produced by DEECA June 2023

Datum: GDA94 Projection: MGA Zone 55

Spatial data is sourced from the Victorian Spatial Data Library.

Copyright © The State of Victoria,