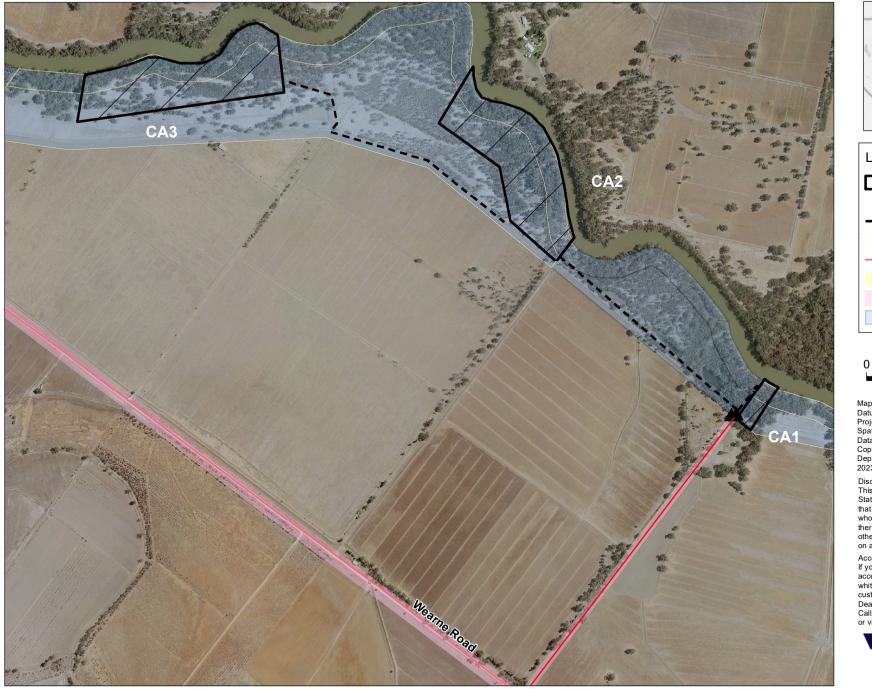

## Murray River - Swan Hill Camping Area 1, 2 & 3 (0100269 & 0101724)

Map produced by DEECA June 2023 Datum: GDA94 Projection: MGA Zone 54 Spatial data is sourced from the Victorian Spatial Data Library. Copyright © The State of Victoria, Department of Energy, Environment and Climate Action, 2023