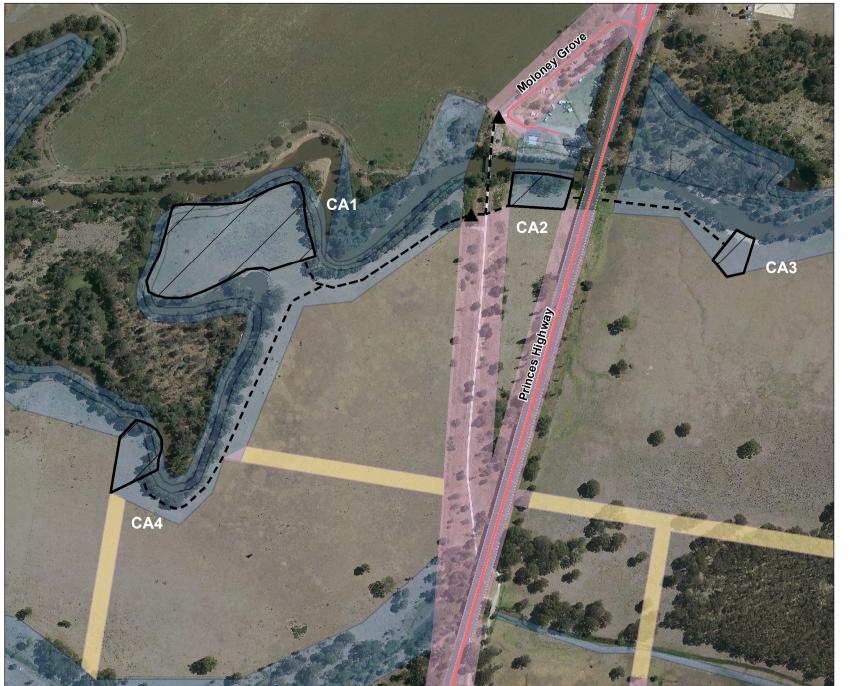

## La Trobe River - Rosedale Camping Area 1, 2, 3 & 4 (1505559, 1505609 & 1505560)

Map produced by DEECA June 2023 Datum: GDA94

Projection: MGA Zone 55

Spatial data is sourced from the Victorian Spatial Data Library.