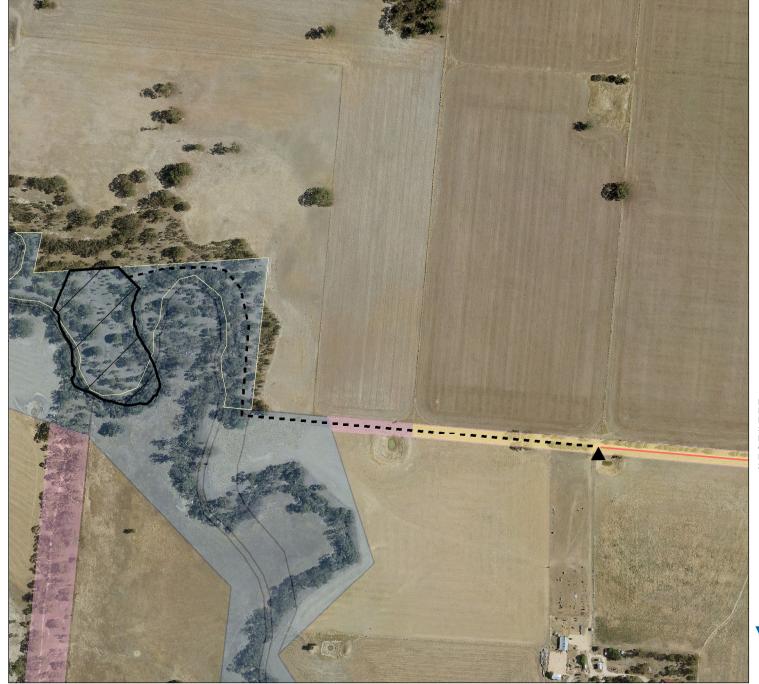

## Avon River - Marnoo Camping Area 1 (0603410)

## Legend Designated area A Parking area ★ Pedestrian access point Pedestrian access route Licence area Local Road Unused road licence Government road reserve

Crown land

Map produced by DELWP October 2022 Datum: GDA94