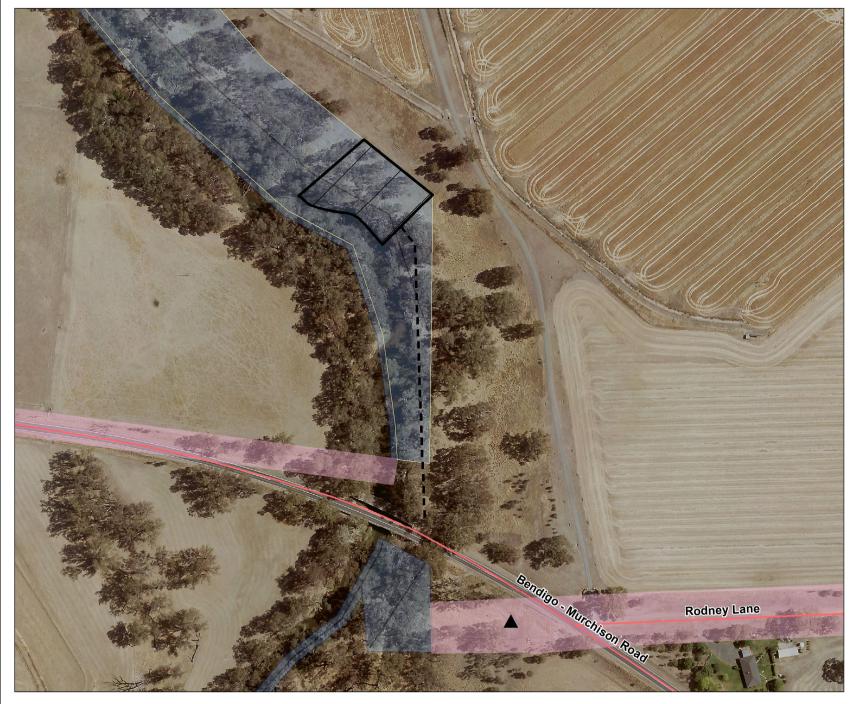

## Campaspe River - Creek View Camping Area 1 (0616960)

Greater

Map produced by DEECA May 2023 Datum: GDA94 Projection: MGA Zone 55 Spatial data is sourced from the Victorian Spatial Data Library. Copyright © The State of Victoria, Department of Energy, Environment and Climate Action, 2023