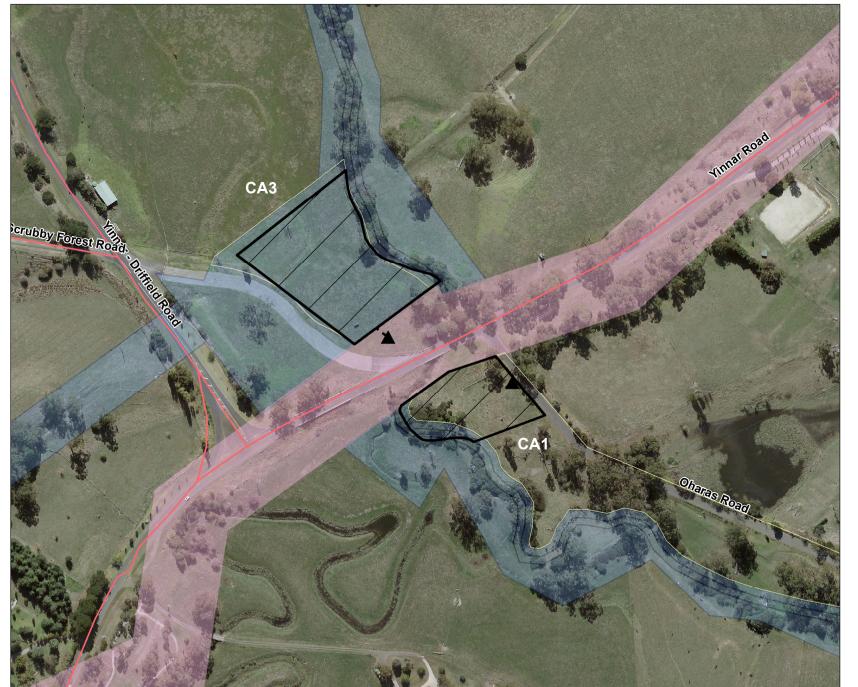

## Middle Creek - Yinnar Camping Area 1 & 3 (1502261 & 1511779)

Map produced by DEECA May 2023 Datum: GDA94

Projection: MGA Zone 55

Spatial data is sourced from the Victorian Spatial Data Library.

Copyright © The State of Victoria,