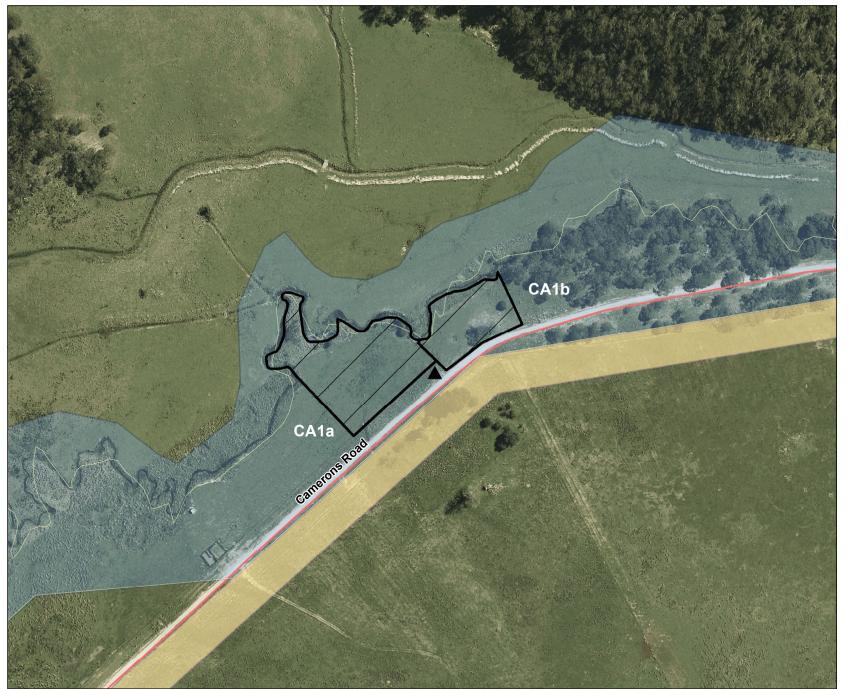

## Bendoc River - Bendoc Camping Area 1a & 1b (1603570)

Map produced by DEECA July 2023 Datum: GDA94

Projection: MGA Zone 55

Spatial data is sourced from the Victorian Spatial Data Library.

Copyright © The State of Victoria,