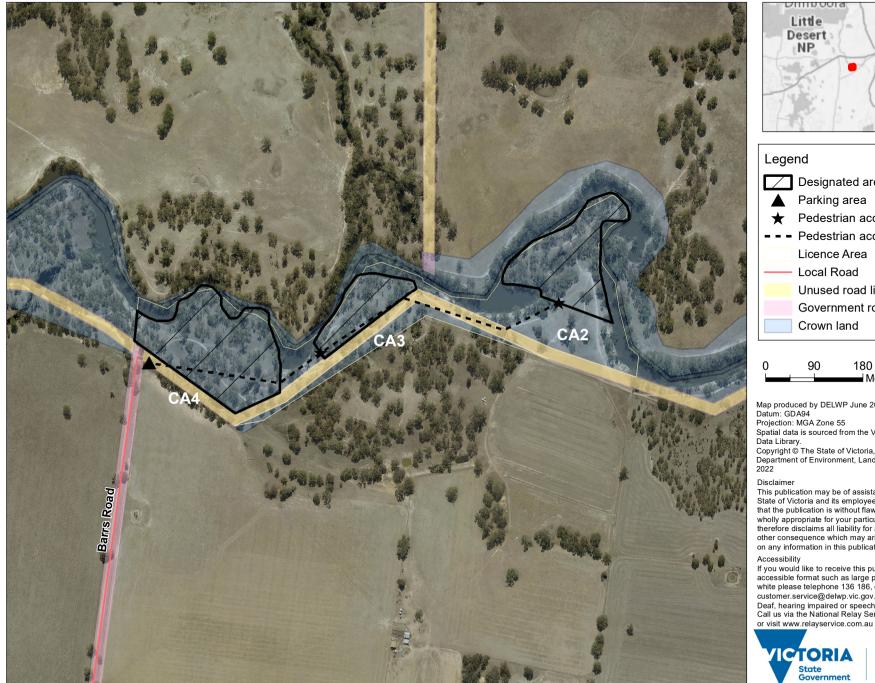

## Wimmera River - Horsham Camping Area 2, 3 & 4 (2000036)

Map produced by DELWP June 2022 Datum: GDA94 Projection: MGA Zone 55

Spatial data is sourced from the Victorian Spatial

Copyright © The State of Victoria,