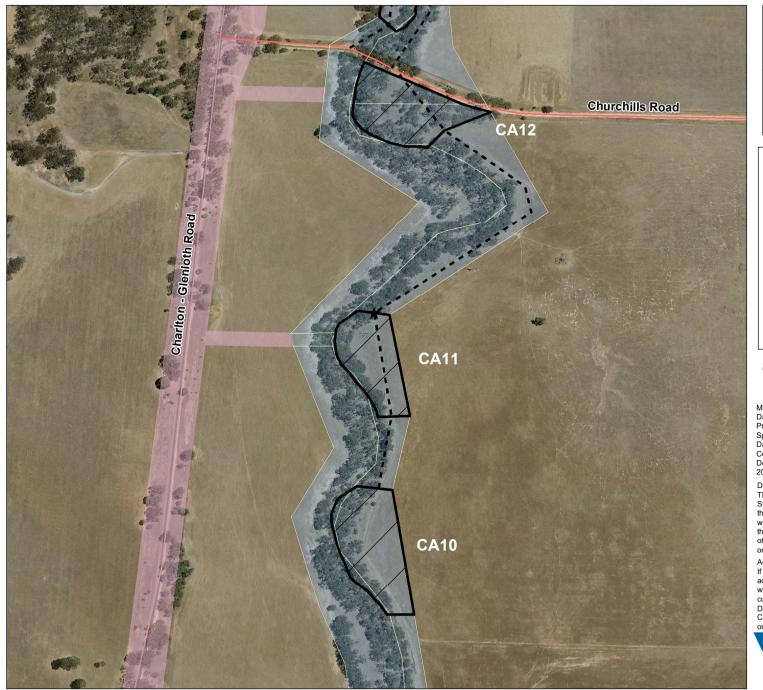

## Avoca River - Charlton Camping Area 10, 11 & 12 - (0604333 & 0604940)

Map produced by DELWP July 2022 Datum: GDA94

Projection: MGA Zone 54

Spatial data is sourced from the Victorian Spatial

Copyright © The State of Victoria,