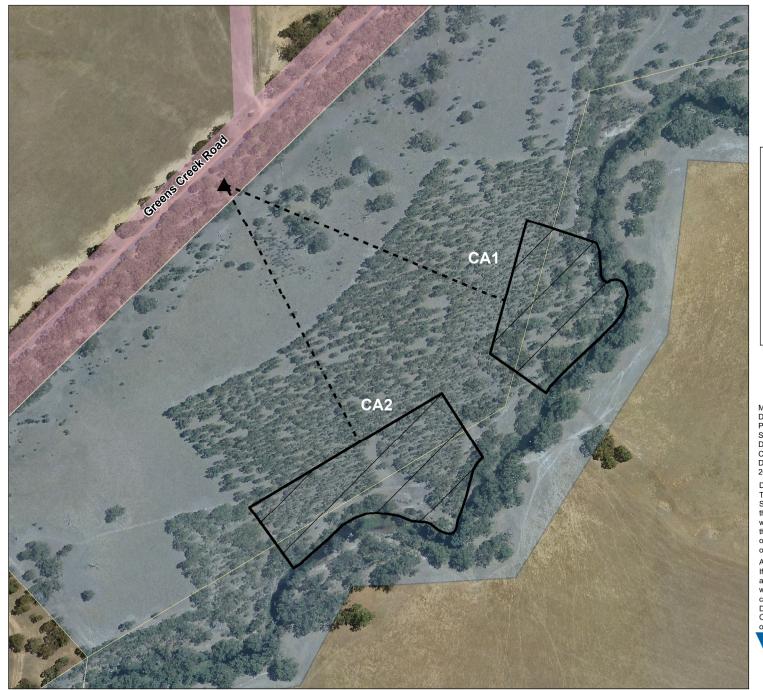

## Wimmera River - Campbells Bridge Camping Area 1 & 2

Map produced by DELWP August 2022 Datum: GDA94

Projection: MGA Zone 54

Spatial data is sourced from the Victorian Spatial

Copyright © The State of Victoria,