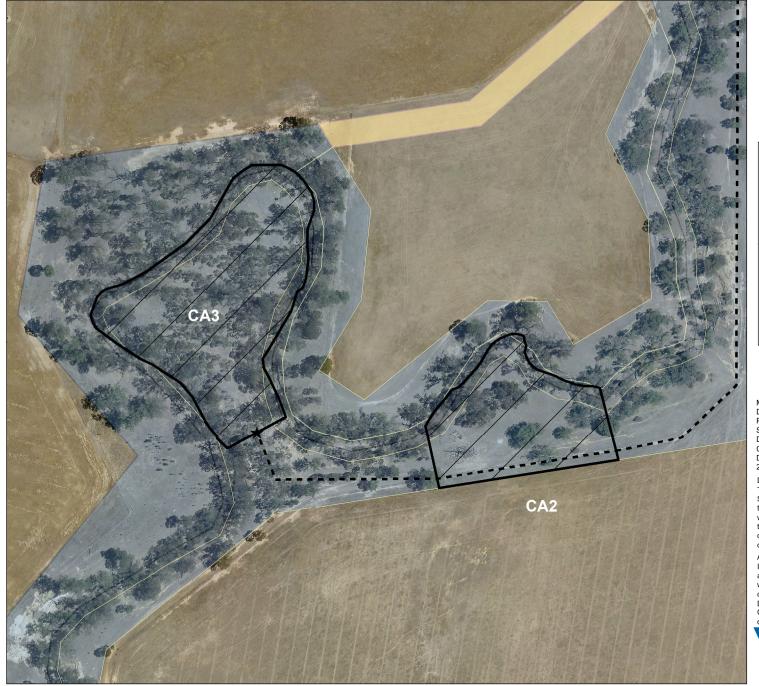

## Campbell Creek - St Arnaud Camping Area 2 & 3 - (0604315)

Map produced by DELWP June 2022 Datum: GDA94

Projection: MGA Zone 55

Spatial data is sourced from the Victorian Spatial

Copyright © The State of Victoria,