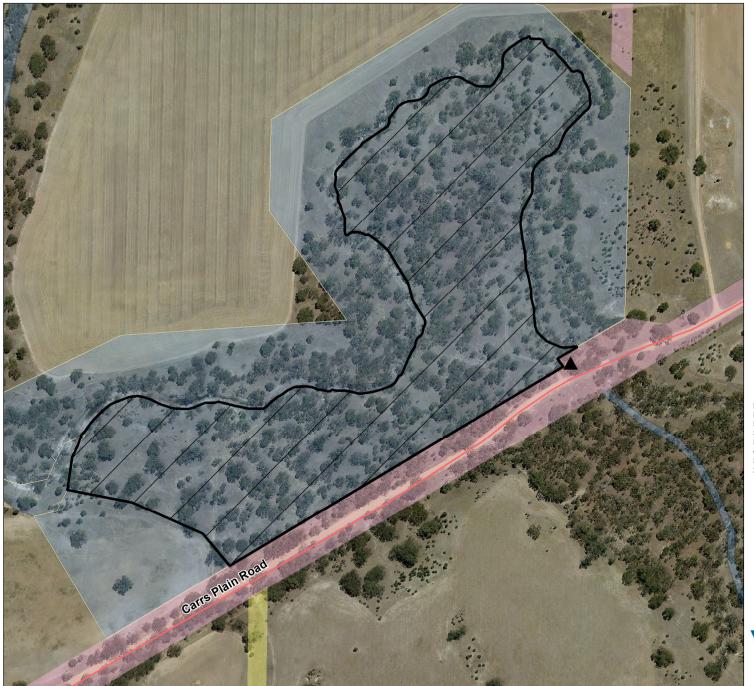

## Richardson River - Rupanyup Camping Area 2 (0200081)

100 ■ Metres

Map produced by DELWP August 2022 Datum: GDA94

Projection: MGA Zone 54

Spatial data is sourced from the Victorian Spatial

Copyright © The State of Victoria,