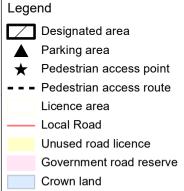

## Richardson River - Rupanyup Camping Area 2 (0200081)







100 ■ Metres

Map produced by DELWP August 2022 Datum: GDA94

Projection: MGA Zone 54

Spatial data is sourced from the Victorian Spatial

Copyright © The State of Victoria,

Department of Environment, Land, Water and Planning,

This publication may be of assistance to you but the State of Victoria and its employees do not guarantee that the publication is without flaw of any kind or is wholly appropriate for your particular purpose and therefore disclaims all liability for any error, loss or other consequence which may arise from you relying on any information in this publication.

## Accessibility

If you would like to receive this publication in an accessible format such as large print or black and white please telephone 136 186, or email customer.service@delwp.vic.gov.au. Deaf, heari