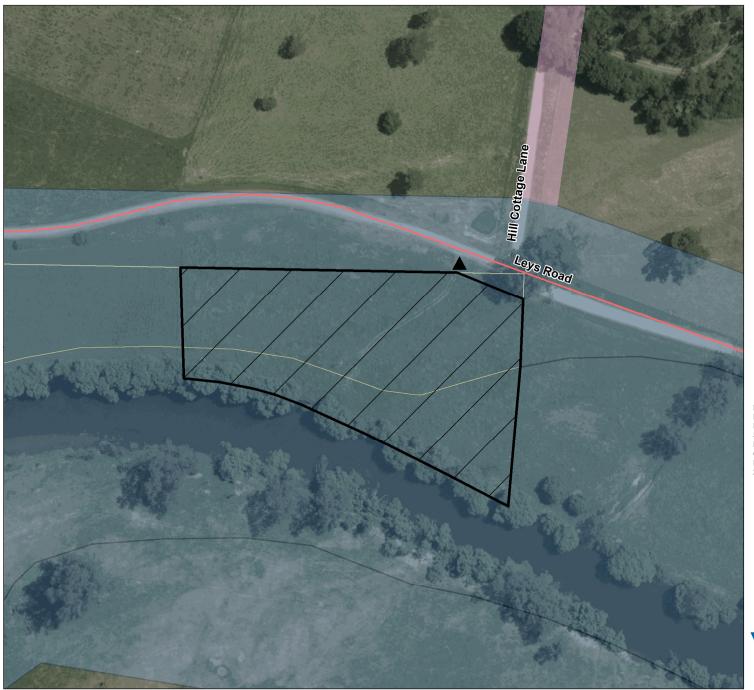

## Mitta Mitta River - Eskdale Camping Area 3 (1103955)

Map produced by DELWP July 2022 Datum: GDA94

Projection: MGA Zone 55

Spatial data is sourced from the Victorian Spatial

Copyright © The State of Victoria,