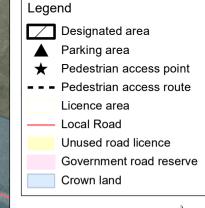

## Mitta Mitta River - Eskdale Camping Area 3 (1103955)

Map produced by DELWP July 2022 Datum: GDA94

Projection: MGA Zone 55

Spatial data is sourced from the Victorian Spatial

Copyright © The State of Victoria,