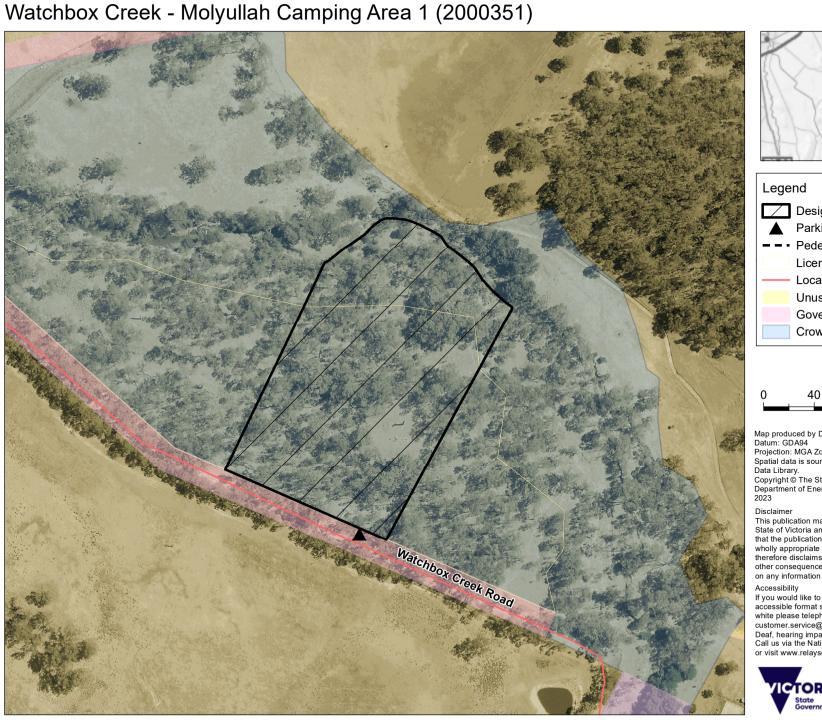

Map produced by DEECA February 2023 Datum: GDA94 Projection: MGA Zone 55 Spatial data is sourced from the Victorian Spatial Copyright © The State of Victoria, Department of Energy, Environment and Climate Action,