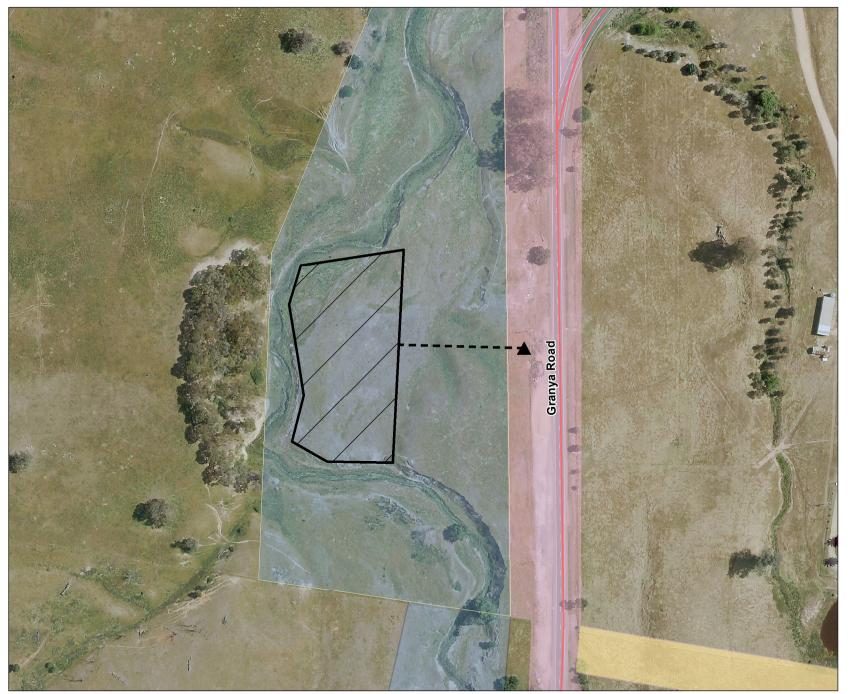

## Cottontree Creek - Tallangatta Camping Area 1 (1106836)

Map produced by DEECA May 2023 Datum: GDA94

Projection: MGA Zone 55

Spatial data is sourced from the Victorian Spatial Data Library.

Copyright © The State of Victoria,