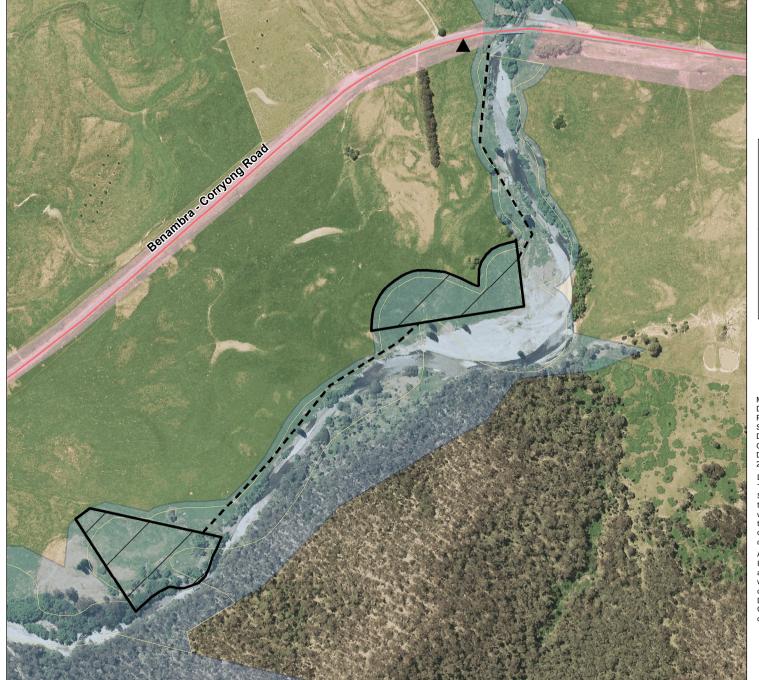

## Corryong Creek - Nariel Creek Camping Area 1 & 2 (1102485)

 $\bigwedge_{\mathbf{X}}$ 

Map produced by DEECA April 2023 Datum: GDA94

Projection: MGA Zone 55

Spatial data is sourced from the Victorian Spatial