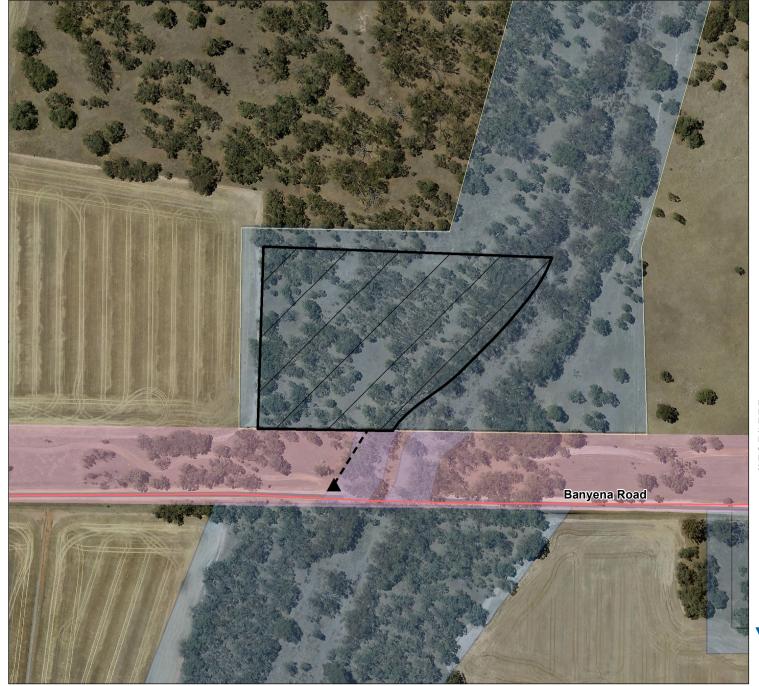

## Yarriambiack Creek - Murtoa camping Area 5 (0207397)

Map produced by DELWP November 2022 Datum: GDA94

Projection: MGA Zone 54

Spatial data is sourced from the Victorian Spatial Data Library.

Copyright © The State of Victoria,