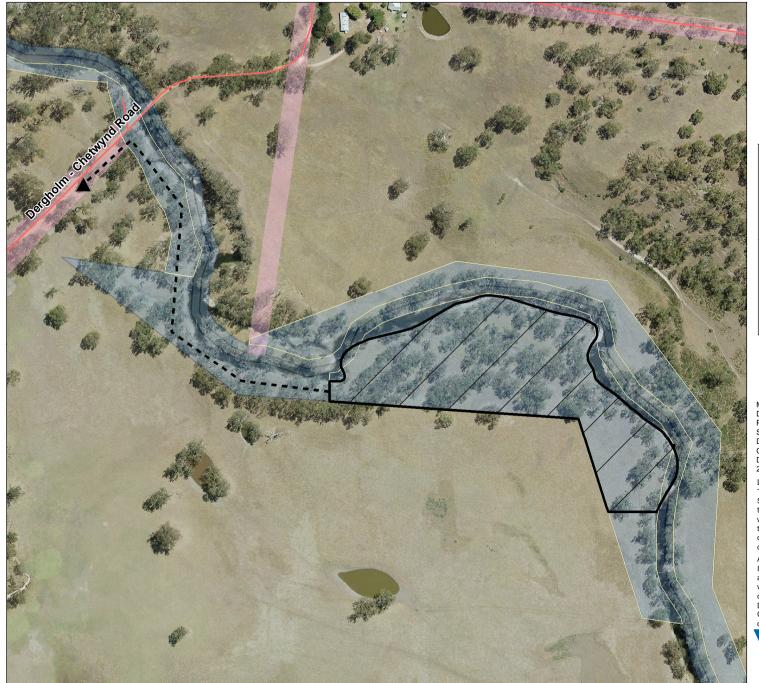

## Glenelg River - Dergholm Camping Area 1 (0305879)

## Legend

Designated area

Parking area

Pedestrian access point

- Pedestrian access route

Licence area

Local Road

Unused road licence

Government road reserve

Crown land

Map produced by DELWP October 2022 Datum: GDA94

Projection: MGA Zone 54

Spatial data is sourced from the Victorian Spatial

Copyright © The State of Victoria,

Department of Environment, Land, Water and Planning,