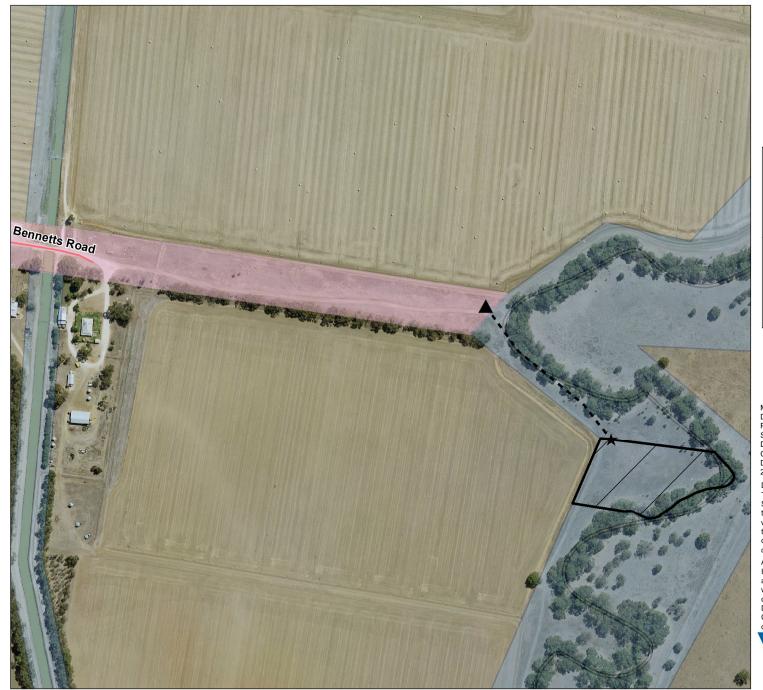

## Access to Loddon River - Boort Camping Area 11 (0604278)

Map produced by DELWP May 2022 Datum: GDA94

Projection: MGA Zone 55

Spatial data is sourced from the Victorian Spatial

Copyright © The State of Victoria,