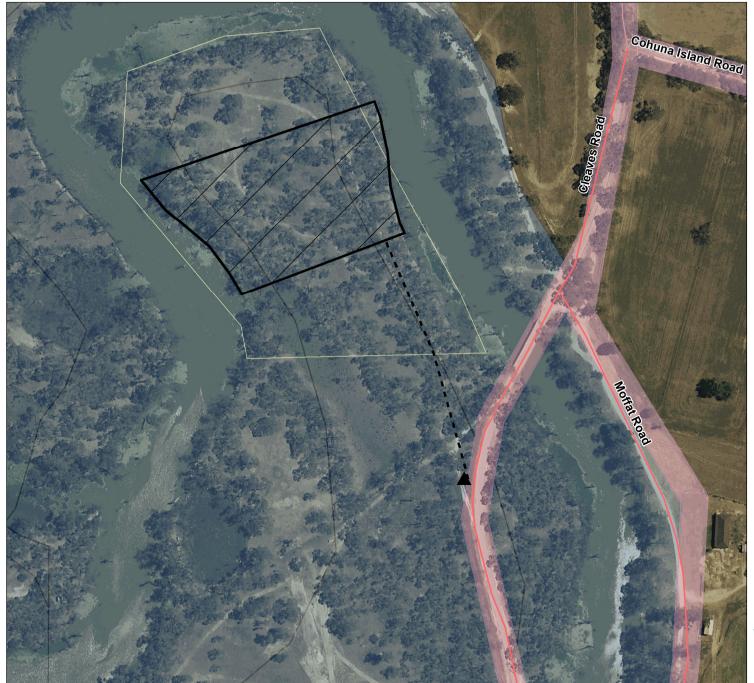

## Gunbower Creek - Cohuna Camping Area 4 (0617756)

Map produced by DELWP October 2022 Datum: GDA94

Projection: MGA Zone 54

Spatial data is sourced from the Victorian Spatial

Copyright © The State of Victoria,