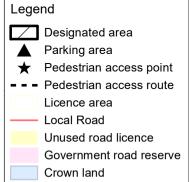

## Gunbower Creek - Cohuna Camping Area 4 (0617756)

Map produced by DELWP October 2022 Datum: GDA94

Projection: MGA Zone 54

Spatial data is sourced from the Victorian Spatial

Copyright © The State of Victoria,