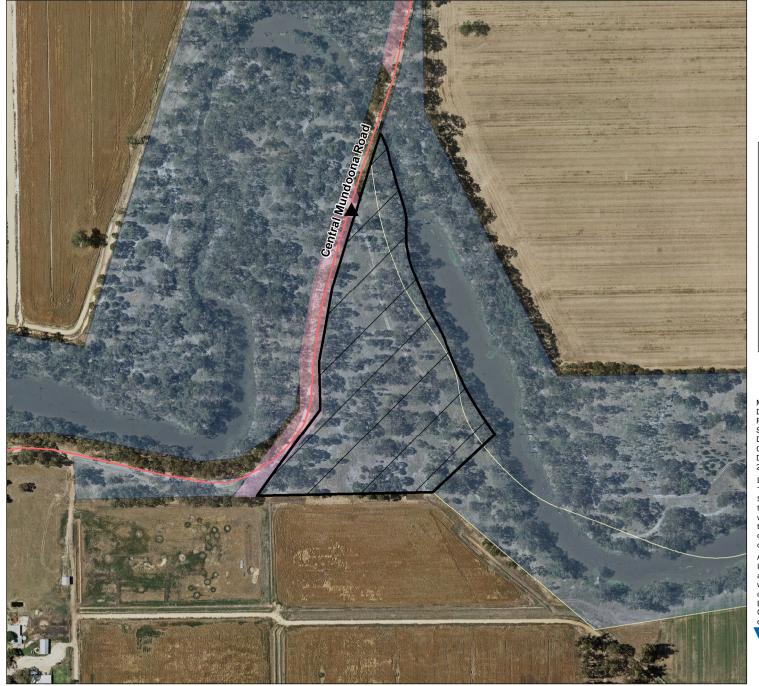

## Broken Creek - Numurkah Camping Area 2 (0804121)

Map produced by DELWP September 2022 Datum: GDA94

Projection: MGA Zone 55

Spatial data is sourced from the Victorian Spatial

Copyright © The State of Victoria,