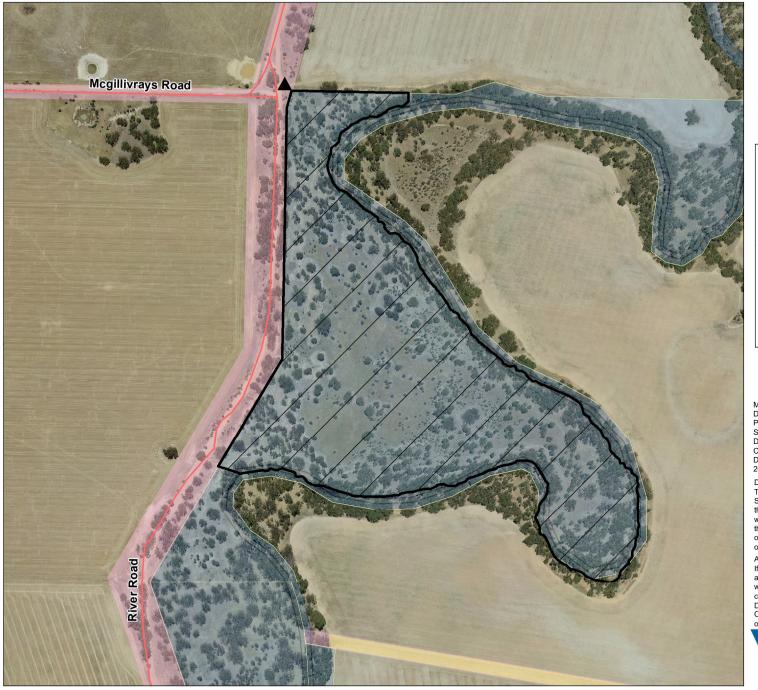

## Avoca River - Charlton Camping Area 4 - (2022670)

Map produced by DELWP June 2022 Datum: GDA94

Projection: MGA Zone 55

Spatial data is sourced from the Victorian Spatial

Copyright © The State of Victoria,