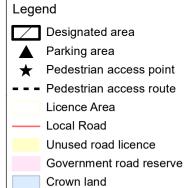

## Avoca River - Charlton Camping Area 4 - (2022670)

Map produced by DELWP June 2022 Datum: GDA94

Projection: MGA Zone 55

Spatial data is sourced from the Victorian Spatial

Copyright © The State of Victoria,